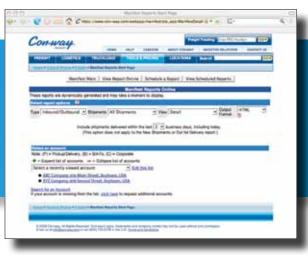

Con-way Freight's web tools deliver status updates that give you greater visibility into your shipments. You can review inbound and outbound manifests, sign up for email or text notification of shipment status, review bills of lading and more.

## --- CONFIRMING SHIPMENT

Once your shipment arrives, you can generate additional reports you need to finish your shipping tasks, including on-time performance reports, email or text notification of shipment delivery, shipping manifests, on-demand copies of freight bills and more.