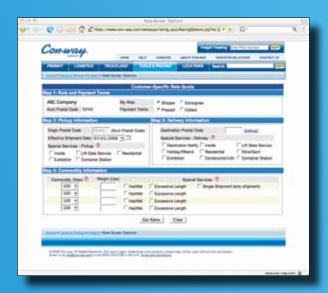

## **PREPARING FOR SHIPMENT**

As you get ready to ship, our web tools help you easily get the information you need to make shipping faster and more efficient. You can request a rate quote, check transit times, schedule shipment pickups, check currency rates, and find the service center nearest you.

Customize My Tools to select the web tools that match your needs.

Our web tools make getting rate quotes fast and easy. In addition to generating a rate quote for your next shipment, you can use our handy shipment calculators and create a pickup request or an electronic bill of lading (eBOL).