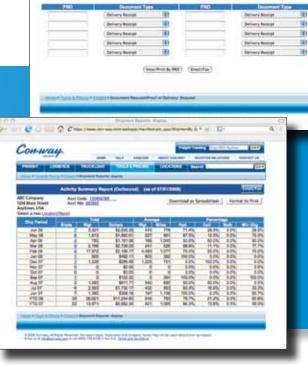

The proof of delivery feature helps you keep track of completed shipments. With proof of delivery sent to you via email, you have the confidence and peace of mind that your shipment has reached its destination on time.

Summary reports are one of the most popular features on our web tools suite. They make your shipping experience better by including detailed reporting that lets you trace a specific shipment and view the associated shipment documents. These dynamic reports include historical and year-to-date data in an easy-to-read format.