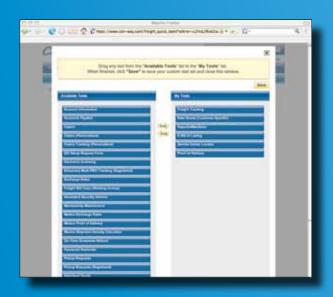

Our full suite of online tools allows you to streamline your shipping activities and increase visibility without leaving your desk. With our customizable My Tools capability, you can select web tools that exactly meet your needs, saving you time and money.

Customize My Tools to select the web tools that match your needs.

Our web tools make getting rate quotes fast and easy. In addition to generating a rate quote for your next shipment, you can use our handy shipment calculators and create a pickup request or an electronic bill of lading (eBOL).