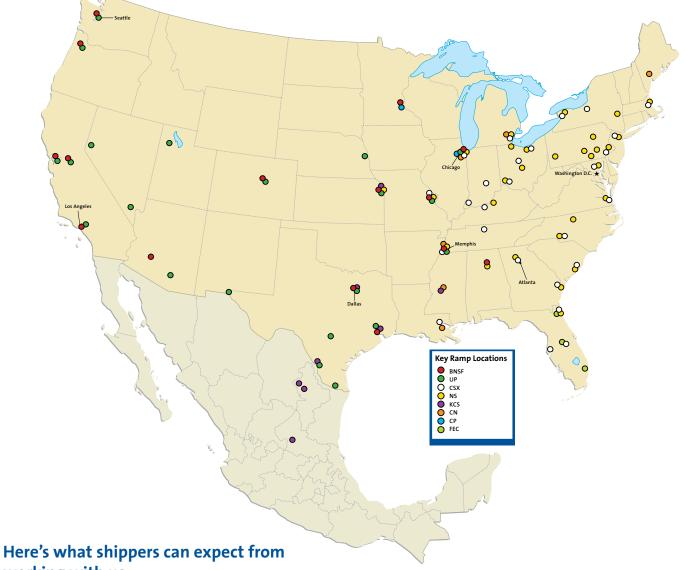

## working with us:

- Access to 63,000 rail control containers
- Con-way pays close personal attention to each and every shipment — door to door
- Greater control of transportation budgets and schedules — we provide multiple equipment types to meet your cost and transit needs
- Secure shipping with a claims rate of less than one percent, shippers receive safe, secure, consistent and on-time service