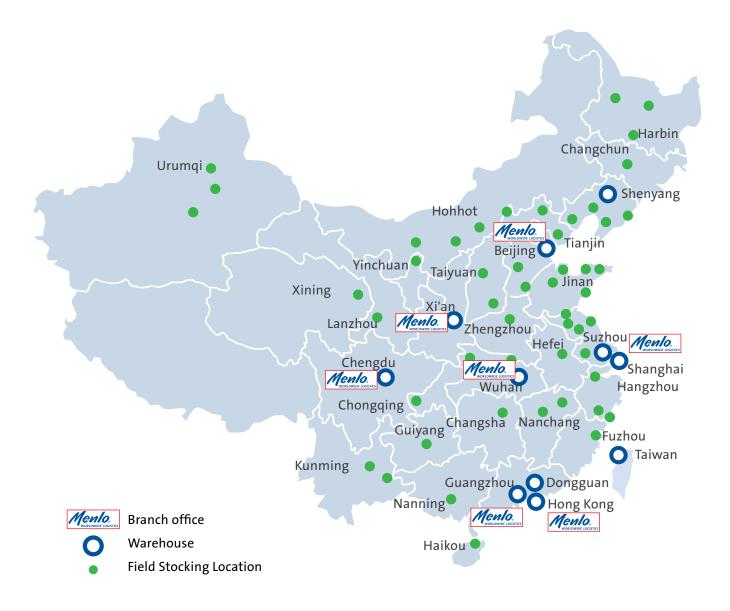

We manage over 180,000 square meters of warehouse space, including 19 DCs & 45 Field Stocking locations and operate an extensive delivery network covering more than 110 major cities throughout China.

# 万络中国

万络国际物流(中国)将美国总部的丰富经验以及国际化的客户基础与中国市场充分结合,为客户量身定制一流的解决方案。作为全球供应链解决方案行业的领先物流公司,万络中国拥有见多识广及富有竞争力的本土人才和资源优势,依靠全球多元化物流方案支持,将领先的物流管理理念与先进的供应链科技整合在一起,为客户提供个性化、高效率及成本效益优化的解决方案。

万络在中国管理的仓库面积超过18万平方米,其中包括19个配送中心和45个拣货点,其广泛的配送网络覆盖全国110多个城市。

# **Geographic Locations**

Menlo Worldwide Logistics has an extensive operational footprint in China. Our head office is located in Shanghai, and we have regional management offices in Beijing, Chengdu, Shenyang, Suzhou, Guangzhou, Xi'an, Wuhan, Hong Kong and Taiwan.

# 网络分布

万络国际物流在中国拥有广泛的运营网络。总部位于上海,在北京、成都、沈阳、苏州、广州、西安、武汉、香港和台湾均设有区域管理办事处。

#### Key Multi-User Warehouse Locations 主要共用仓库运作点

- Shanghai Wai Gao Qiao 上海外 高桥
- Shanghai Songjiang 上海松江
- Suzhou 苏州
- Beijing 北京
- Shenyang 沈阳
- Guangzhou 广州
- Dongguan 东莞
- Chengdu 成都
- Wuhan 武汉
- Xi'an 西安
- Hong Kong 香港
- Taiwan 台湾